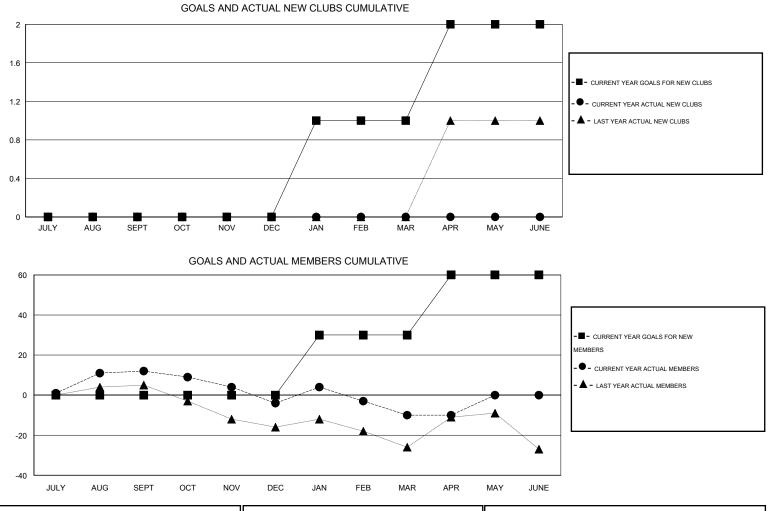

## LOCATION ENGLAND

| -             |                  | Clubs               |                            |                             | Members<br>RESULTS FOR 2013-2014 |                    |                                  |                              |                             |  |
|---------------|------------------|---------------------|----------------------------|-----------------------------|----------------------------------|--------------------|----------------------------------|------------------------------|-----------------------------|--|
|               | RESU             | LTS FOR 2013-2014   |                            |                             |                                  |                    |                                  |                              |                             |  |
| QUARTER       | NEW CLUB<br>GOAL | ACTUAL NEW<br>CLUBS | ACTUAL<br>DROPPED<br>CLUBS | ACTUAL NET<br>GAIN/<br>LOSS | QUARTER                          | NEW MEMBER<br>GOAL | ACTUAL TOTAL<br>MEMBERS<br>ADDED | ACTUAL<br>DROPPED<br>MEMBERS | ACTUAL NET<br>GAIN/<br>LOSS |  |
| JULY/AUG/SEPT | 0                | 0                   | 1                          | -1                          | JULY/AUG/SEPT                    | 0                  | 26                               | 14                           | 12                          |  |
| OCT/NOV/DEC   | 0                | 0                   | 0                          | 0                           | OCT/NOV/DEC                      | 0                  | 4                                | 20                           | -16                         |  |
| JAN/FEB/MAR   | 1                | 0                   | 0                          | 0                           | JAN/FEB/MAR                      | 30                 | 22                               | 28                           | -6                          |  |
| APR/MAY/JUNE  | 1                | 0                   | 0                          | 0                           | APR/MAY/JUNE                     | 30                 | 3                                | 3                            | 0                           |  |